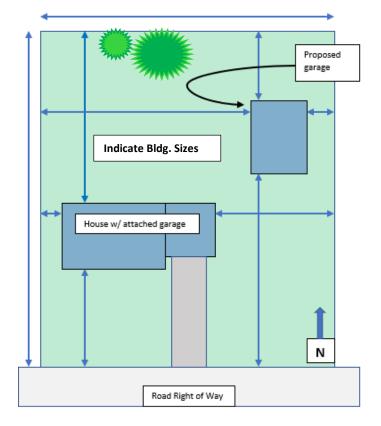

## SAMPLE RESIDENTIAL PLOT PLAN - (PLEASE DRAW LENGTH AND WIDTH ON ALL BUILDINGS!)

Use the instructions above with the 'Sample Residential Plot Plan' (located to the left) to create a drawing of YOUR property (on the graph paper on the back of this page) that shows all of the information required.